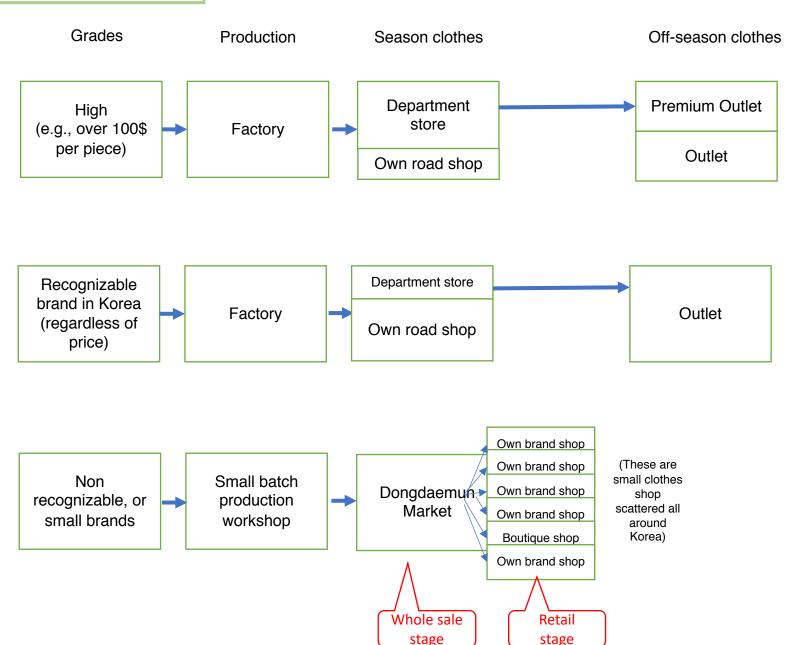

## Shopping malls at DONGDAEUM MARKET

- If you want to buy 'nonbrand (not recognizable)' clothes, Dongdaemun is the only one shopping place.
- · At Dongdaemun Market, there are two sections; one for tourist (red colored spots), or ordinary consumer, the other is for the whole sale shop complex for retailors (blue colored spots) (They visit the market during 11pm-6am. → This makes many foreign tourists misunderstood. This midnight market is not for tourists. Unless you buy more than 2 pieces for the same design, they might not attention on you.