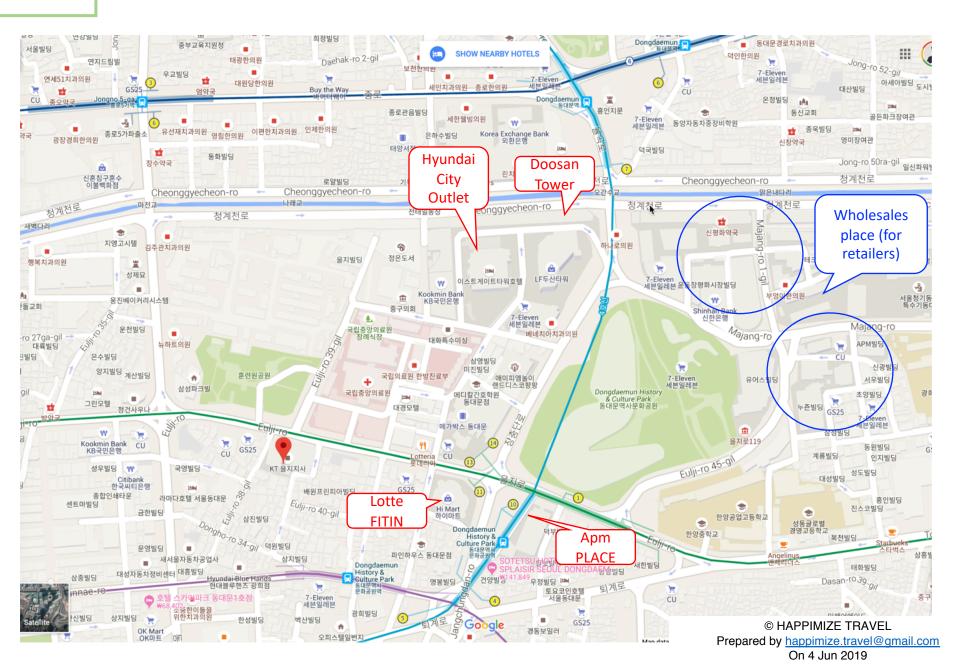

## Shopping malls at DONGDAEUM MARKET

- If you want to buy 'nonbrand (not recognizable)' clothes, Dongdaemun is the only one shopping place.
- · At Dongdaemun Market, there are two sections; one for tourist (red colored spots), or ordinary consumer, the other is for the whole sale shop complex for retailors (blue colored spots) (They visit the market during 11pm-6am. → This makes many foreign tourists misunderstood. This midnight market is not for tourists. Unless you buy more than 2 pieces for the same design, they might not attention on you.